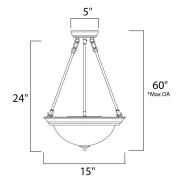

\*max overall height

### **MEASUREMENTS**

DIMENSION : 15" L x 15" W x 24" H

MAX OAH : 60" OAH HANGING WEIGHT : 6.2 lb